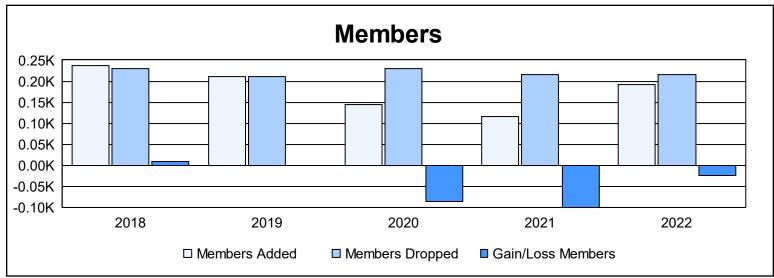

District 5M 7 As of June 2022 Cumulative

| Year      | New<br>Clubs | Dropped<br>Clubs | Gain/<br>Loss<br>Clubs | New<br>Members | Charter<br>Members | Reinstate<br>Members | Transfer<br>Members | Total<br>Member<br>Added | Total<br>Members<br>Dropped | Gain/<br>Loss<br>Members |
|-----------|--------------|------------------|------------------------|----------------|--------------------|----------------------|---------------------|--------------------------|-----------------------------|--------------------------|
| 2017-2018 | 1            | 0                | 1                      | 199            | 26                 | 7                    | 6                   | 238                      | 229                         | 9                        |
| 2018-2019 | 0            | 0                | 0                      | 186            | 3                  | 5                    | 17                  | 211                      | 211                         | 0                        |
| 2019-2020 | 0            | 1                | -1                     | 121            | 0                  | 8                    | 15                  | 144                      | 230                         | -86                      |
| 2020-2021 | 1            | 1                | 0                      | 81             | 17                 | 14                   | 3                   | 115                      | 215                         | -100                     |
| 2021-2022 | 1            | 1                | 0                      | 143            | 25                 | 14                   | 9                   | 191                      | 216                         | -25                      |
| Average   | 1            | 1                | 0                      | 146            | 14                 | 10                   | 10                  | 180                      | 220                         | -40                      |